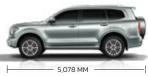

## Specifications

**Engine** 

2.0 Turbocharged Hybrid

**Transmission** 

9 Speed Hybrid Automatic

Power (Combined)

258 kW

Drivetrain

4X4

Max Torque (Combined)

648Nm

**Ground Clearance** 

224mm