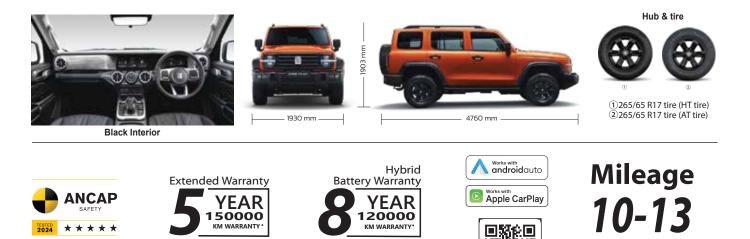

### Specifications

#### Engine

2.0 Turbocharged Hybrid

#### Transmission

9 Speed Hybrid Automatic

### Features

- Crawl Control (CCO)
- Turn Assist
- Adaptive Cruise Control (ACC)
- Lane Departure Warning + Lane Keep Assist
- Traffic Sign Recognition
- Front Cross Traffic Alert (with brake)
- Rear Cross Traffic Alert with Brake
- Auto Emergency Braking (AEB)
- Front Collision Warning (FCW)
- Roof rails
- Multi Colour Ambient Lighting
- 12.3" Touchscreen Multimedia Display
- 112.3" Digital Information Display
- 360 Around View Camera
- Front and Rear Differential Lock
- Infinity® 9-speaker sound system

- · 3-Piece Under-body Guard
- Nappa Leather Accented
- 8-way Power Adjustable Comfort and Memorable Driver's Seat
- 220V Power Outlet (luggage cabin)
- Wireless Charging

Power (Combined)

258 kW

4X4

Drivetrain

- Infinity<sup>®</sup> 9-speaker sound system
- Auto Parking Assist
- Water Fording Assistance System
- Water Depth Detection System
- Hill Start Assist/ Hill Descent Control (HSA / HDC)
- Front : Double Cross Arm Independent Suspension
- Rear : Multiple Link Suspension
- Driving Mode (Off-road): Snow / Mud / Sand / 4L
- Front and Rear Differential Lock
- TANK Turn System
- Off-Road Cruise Control System