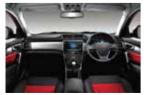

Atlantis Blue

1814mm

Red & Black interior (with stylish pattern)

Black interior(with stylish pattern)

Two Tone Color