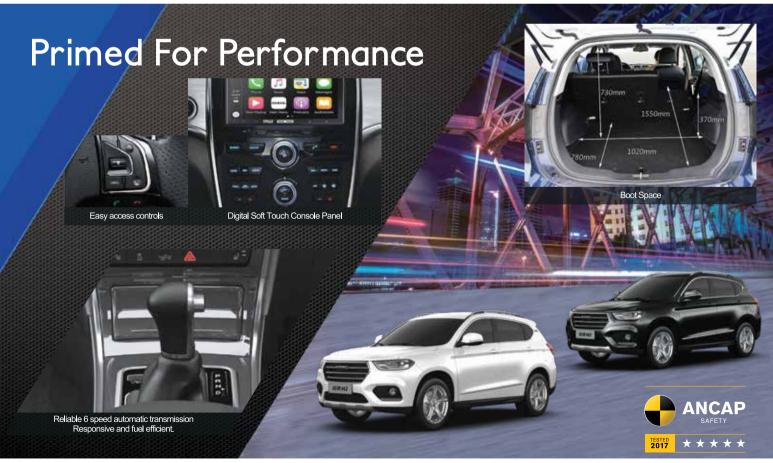

Engine 1.5L Turbo Fuel type Petrol Displacement (CC) 1497 Rated power/engine speed (kW/rpm) 110/5600 210/2200-4500 Maximum torque/engine speed (Nm/rpm) **Emission standard EURO IV** 

- > 1.5L 148 HP VVTI Turbocharged engine
- > 6 AT Tiptronic auto gear
- > 6 Airbags
- > ABS+EBD+BA
- > Panoramic Sunroof
- > Apple car play
- > Dust Filter
- > 18 inch Alloy wheels with TPMS