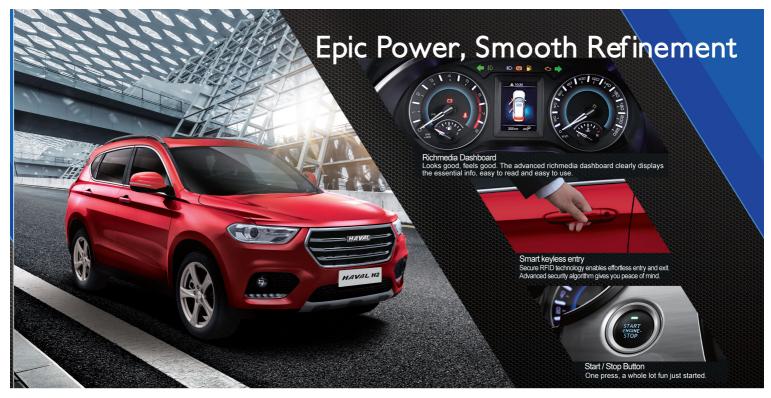

Designed by ex BMW design chief Pierre Leclercq and ex Range Rover design head Phil Simmons; Engineered by former Lexus-Toyota Chief Engineer Suguya Fukusato in \$10B high-tech R&D centers.

#### 1.5L turbocharged engine

The technologically advanced 1.5L Turbo engine delivers fuel economy with outstanding performance. With 110kW of power and 210Nm of torque, the H2 has all the performance you will ever need.