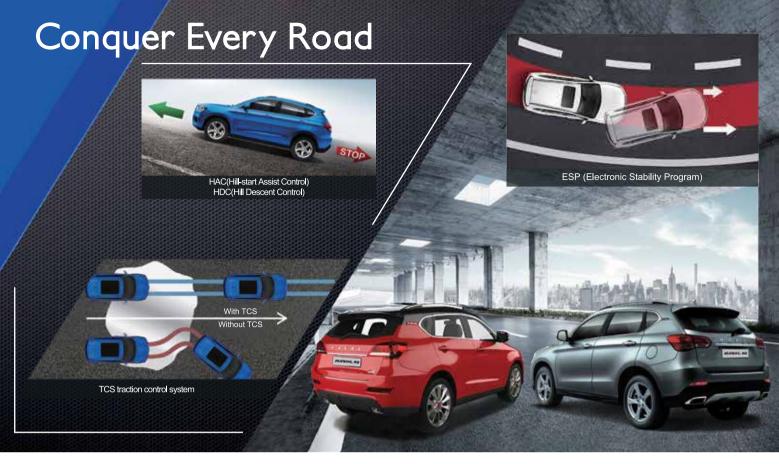

- > 5 Star ANCAP Certified
- > Ergonomic Leather Seat
- > Reverse Camera and Radars
- > Bluetooth hands-free audio streaming
- > Automatic Air Conditioning
- > Hill-Start Assist/Descent Control
- > TCS (Traction Control System)
- > ESP (Electronic Stability Program)