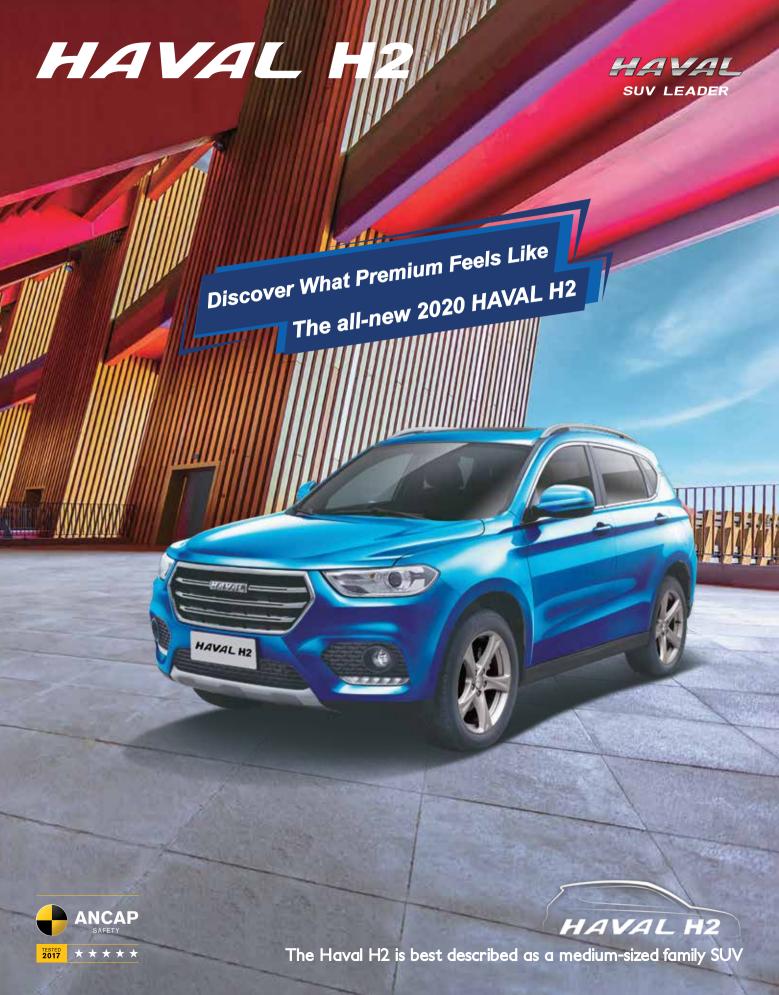

Designed by ex BMW design chief Pierre Leclercq and ex Range Rover design head Phil Simmons; Engineered by former Lexus-Toyota Chief Engineer Suguya Fukusato in \$10B high-tech R&D centers.



## Safety protection all-around All-Round Airbags (Front Dual Airbag + Front Dual Side Airbag + Integrated Side Curtain Airbag)

1 Front-row Active Headrest

Front-row headrest can trigger neck protection system in case of vehicle collision to provide efficient support to the head and reduce cervical spinal injury.

② Reversing Sensor + Reversing Camera

The perfect combination of reversing sensor and reversing camera provides you with accurate reversing information.

③ TPMS (Tyre Pressure Monitoring System)

It pre-warns in case of hazard of the tyre by real-time monitoring so as to substantia