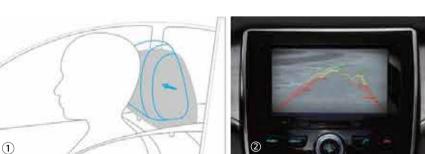

## Safety protection all-around All-Round Airbags (Front Dual Airbag + Front Dual Side Airbag + Integrated Side Curtain Airbag)

1 Front-row Active Headrest

Front-row headrest can trigger neck protection system in case of vehicle collision to provide efficient support to the head and reduce cervical spinal injury.

② Reversing Sensor + Reversing Camera

The perfect combination of reversing sensor and reversing camera provides you with accurate reversing information.

③ TPMS (Tyre Pressure Monitoring System)

It pre-warns in case of hazard of the tyre by real-time monitoring so as to substantially increase the safety factor.