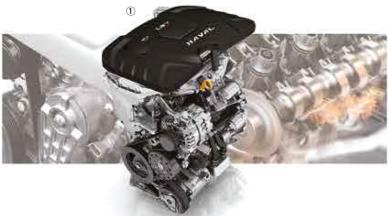

#### 1.5L turbocharged engine

The technologically advanced 1.5L Turbo engine delivers fuel economy with outstanding performance. With 110kW of power and 210Nm of torque, the H2 has all the performance you will ever need.

Engine 1.5L Turbo Fuel type Petrol Displacement (CC) 1497 Rated power/engine speed (kW/rpm) 110/5600 210/2200-4500 Maximum torque/engine speed (Nm/rpm) **Emission standard EURO IV** 

- > 1.5L 148 HP VVTI Turbocharged engine
- > 6 AT Tiptronic auto gear
- > 6 Airbags
- > ABS+EBD+BA
- > Panoramic Sunroof
- > Apple car play
- > Dust Filter
- > 18 inch Alloy wheels with TPMS