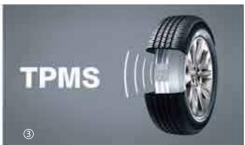

② Reversing Sensor + Reversing Camera

The perfect combination of reversing sensor and reversing camera provides you with accurate reversing information.

③ TPMS (Tyre Pressure Monitoring System)

It pre-warns in case of hazard of the tyre by real-time monitoring so as to substantially increase the safety factor.

Haval H2 carries advanced active and passive safety equipment in strict accordance with the world-class safety standards to fully ensure the safety of you and your family.

TPMS