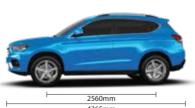

# See, Drive, Believe,

| Specifications                                                |                                                                       |  |  |  |
|---------------------------------------------------------------|-----------------------------------------------------------------------|--|--|--|
| Overall dimensions Length $\times$ width $\times$ height (mm) | 4365x1814x1710                                                        |  |  |  |
| Wheelbase (mm)                                                | 2560                                                                  |  |  |  |
| Minimum ground clearance (mm)                                 | 184                                                                   |  |  |  |
| Suspension                                                    | MacPherson Independent Suspension / Multi-link Independent Suspension |  |  |  |
| Engine                                                        | GW4G15B                                                               |  |  |  |
| Maximum power output (kW/rpm)                                 | 110 / 5600                                                            |  |  |  |
| Maximum torque (Nm/rpm)                                       | 210 / 2200-4500                                                       |  |  |  |
| Fuel Consumption (combined cycle)                             | 9 OL / 100km                                                          |  |  |  |
| Transmission / drive                                          | 6AT (2WD)                                                             |  |  |  |
| Towing capacity (unbraked/braked) Kg                          | 750 / 1200                                                            |  |  |  |
| Tyre                                                          | 235 / 55 R 18                                                         |  |  |  |

### Pittsburgh Silver

Cocoa Brown

Hamilton White

City Dignity

0

•

Body Size

4365mm