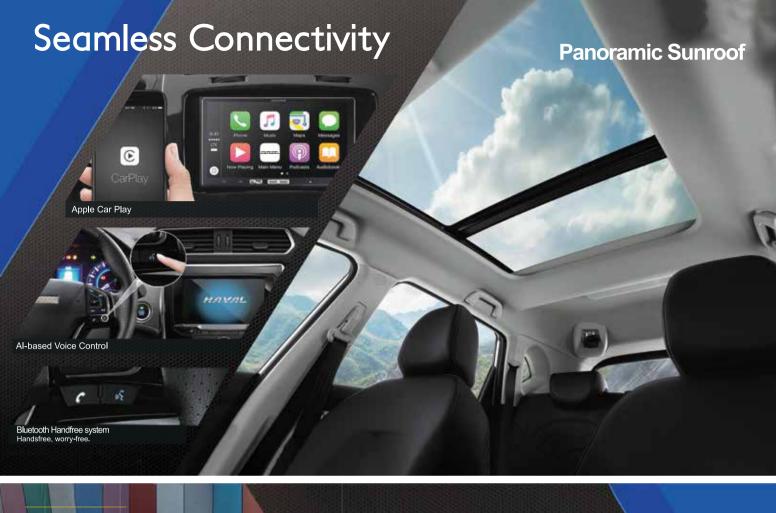

2 Audio/Video Entertainment System

The rich and practical audio/ video entertainment system fully embraces your journey with pleasure.

- 3 Electric Heating Function for Driver Seat/Front Passenger Seat
- 4 Courtesy Lamp
- ⑤ 6-Direction Electric Adjustable Driver Seat
- 6 18 inch sharp looking alloy wheels

The automatic one-touch opening enables you to easily enjoy the nature.