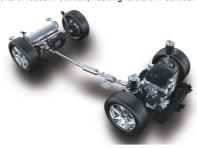

2 Front MacPherson + Rear Multi-Link Independent Suspension

HAVAL H2 offers a sophisticated SUV suspension designed to be just at home in the urban jungle as it is exploring off the beaten track. The H2 provides outstanding manoeuvrability, handling and comfort in all conditions.

1.5L VVTI Powerful Turbocharged Engine

Red sporting style brake calipers

Multi-link independent rear suspension Outstanding SUV specialist suspension tuning, handling all sorts of roads in comfort, heading forward in confidence.