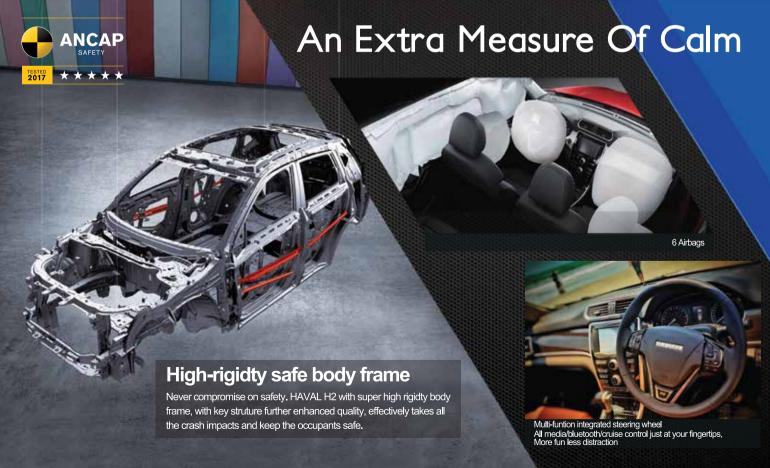

## Safety protection all-around All-Round Airbags (Front Dual Airbag + Front Dual Side Airbag + Integrated Side Curtain Airbag)

1 Front-row Active Headrest

Front-row headrest can trigger neck protection system in case of vehicle collision to provide efficient support to the head and reduce cervical spinal injury.

Haval H2 carries advanced active and passive safety equipment in strict accordance with the world-class safety standards to fully ensure the safety of you and your family.

TPMS