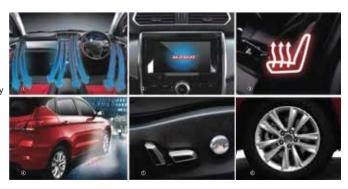

#### 1) Automatic Air Conditioning System

The real-time automatic constant temperature control realizes the zone temperature regulation for the driver and passengers to build a constant and fresh interior environment.

2 Audio/Video Entertainment System

The rich and practical audio/ video entertainment system fully embraces your journey with pleasure.

- 3 Electric Heating Function for Driver Seat/Front Passenger Seat
- 4 Courtesy Lamp
- ⑤ 6-Direction Electric Adjustable Driver Seat
- 6 18 inch sharp looking alloy wheels