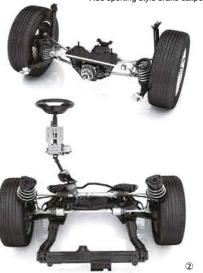

2 Front MacPherson + Rear Multi-Link Independent Suspension

HAVAL H2 offers a sophisticated SUV suspension designed to be just at home in the urban jungle as it is exploring off the beaten track. The H2 provides outstanding manoeuvrability, handling and comfort in all conditions.

1.5L VVTI Powerful Turbocharged Engine

Red sporting style brake calipers

Multi-link independent rear suspension Outstanding SUV specialist suspension tuning, handling all sorts of roads in comfort, heading forward in confidence.